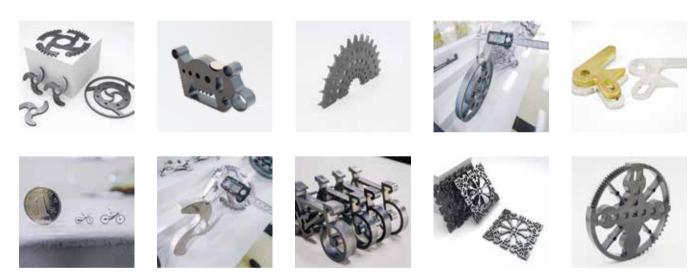

esting Software with Standard Configuration

- High nesting utilization ratio as famous nesting software.
- Simple operation with drawing function and support manual and automatic nesting.
- Support different materials and thicknesses categorized typesetting.
- Excel batch import.

#### **Support Graphics and G Code Software**

 By code conversion software, Alpha T can support other brand equipment for super high compatibility.





## Smart Factory and Standard Central Control System Interface Intelligent management

- Integrate with material tower and automatic loading and unloading equipment to create automatic production lines.
- Intelligent system to form production report by one click.

#### Machine Foundation \*The marked size has about 10mm error





#### **:::** Cutting Samples



#### **Cutting Capacity**







# As a global enterprise, HSG sticks to providing professional and convenient service support to customers at home and board



#### **Professional Training**

Multiple technical training service and free operation training for customers and dealers in time



#### **Efficient Support**

Humanistic service model, online services and 7\*24 hotline to offer solutions and assistance



#### **Optimized Transport**

Multi-channel transport solutions and professional transport solution team will provide various transport cases for to satisfy the demand of customers and save transports fees



#### **Sufficient Accessories**

Highly efficient accessories delivery service, multiple network inventory jointly responds to accessories demand to shorten customer's wa