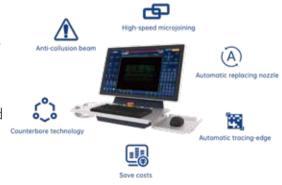

#### **Fully Functional Processing Technology**

- High-speed microjoining, nano microjoining, counterbore technology and non-inductive perforation.
- Manual, automatic tracing-edge and anti-collusion beam.
- Leftover bits and pieces cutting, coaxial visual sensing and automatic replacing nozzle.
- Common side cutting to reduce leftover bits and pieces and save energy.

## Professional Nesting Software with Standard Configuration

- High nesting utilization ratio as famous nesting software.
- Simple operation with drawing function and support manual and automatic nesting.
- Support different materials and thicknesses categorized typesetting.
- Excel batch import.