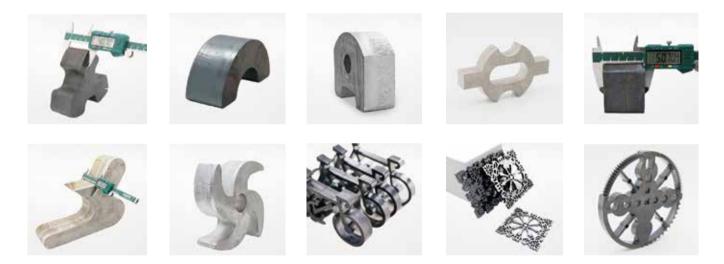

eight adjusting system





### Heat Protection Without Heat Damage Fear

• Material waste device is made of high-density burn prohibition plates for further improving heat protection of the machine bed.

### **High-precision Transmission System**

• Selected professional speed reducers, high-precision racks, guide rails and other accessories construct entire high-accuracy transmission system to ensure stable operations in long time.





# Upgraded Matrix Machine Bed with Level-up Rigidity

• Brand-new matrix machine and welding design of the cross-section improve the rigidity of entire machine bed structure significantly and decrease the negative influence on machine bed.

#### Machine Foundation



2480

" | he marked size has about 10mr "Model : G6025H



#### **:::** Cutting Samples



### Cutting Capacity



### **Intelligent Manufacturing Changes Future**

### As a global enterprise, HSG sticks to providing professional and convenient service support to customers at home and board

### **Professional Training**

Multiple technical training service and free operation training for customers and dealers in time

### **Efficient Support**

Humanistic service model, online services and 7\*24 hotline to offer solutions and assistance

### **Optimized Transport**

Multi-channel transport solutions and professional transport solution team will provide various transport cases for to satisfy the demand of customers and save transports fees

#### **Sufficient Accessories**

Highly efficient accessories delivery service, multiple network inventory jointly responds to accessories