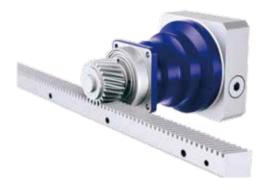

### **High-precision Transmission System**

• Selected professional speed reducers, high-precision racks, guide rails and other accessories construct entire high-accuracy transmission system to ensure stable operations in long time.