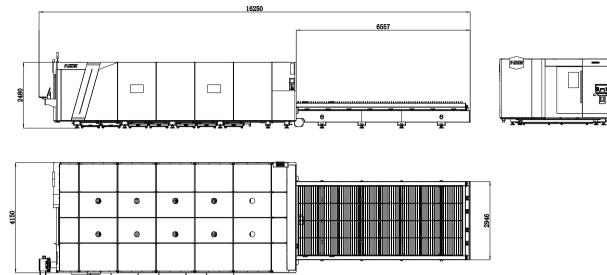

#### Machine Foundation

2480

" | he marked size has about 10mr "Model : G6025H